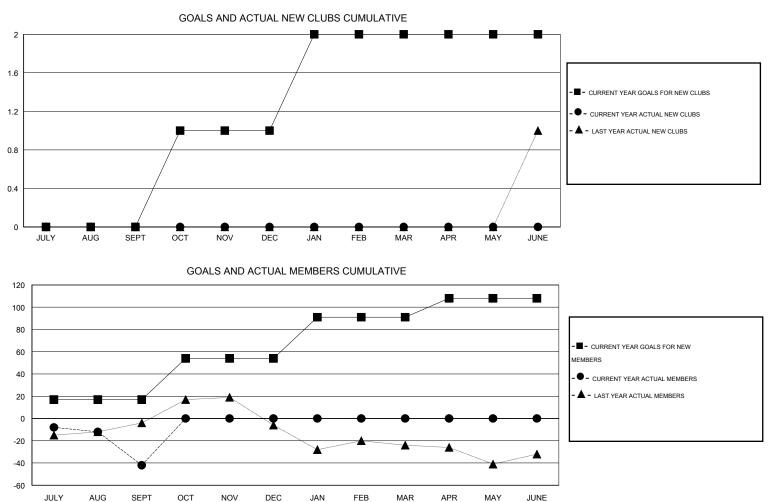

## LOCATION KENTUCKY

 $\mathsf{GMT} \; \mathsf{CA} \; 1$ Clubs Members RESULTS FOR 2015-2016 RESULTS FOR 2015-2016 NEW CLUB NEW CLUBS DROPPED NET NEW MEMBER CHARTER AND DROPPED NET QUARTER QUARTER GOAL CLUBS GAIN/LOSS GOAL NEW MEMBERS MEMBERS GAIN/LOSS ADDED 0 0 0 0 17 14 56 -42 JULY/AUG/SEPT JULY/AUG/SEPT 0 0 0 0 0 37 0 1 OCT/NOV/DEC OCT/NOV/DEC 0 0 0 37 0 0 0 1 JAN/FEB/MAR JAN/FEB/MAR 0 0 0 0 17 0 0 0 APR/MAY/JUNE APR/MAY/JUNE